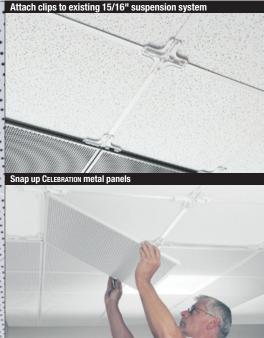

## Celebration™ Clip

Technical Service 800 USG.4YOU Web Site www.usg.com Samples/Literature 888 874.2450 Customer Service 800 950.3839 Literature Number IC479

| Product     | Materials                                                                                                                                     | Clip made                                                                                                                                                                                                                                             | made of injection-molded flame-resistant, self-extinguishing resin.                                                                                                                                                                                                                               |                                              |                                                                                                                                                          |                                                                                                                                                                                 |                                                     |                                                                                                          |  |
|-------------|-----------------------------------------------------------------------------------------------------------------------------------------------|-------------------------------------------------------------------------------------------------------------------------------------------------------------------------------------------------------------------------------------------------------|---------------------------------------------------------------------------------------------------------------------------------------------------------------------------------------------------------------------------------------------------------------------------------------------------|----------------------------------------------|----------------------------------------------------------------------------------------------------------------------------------------------------------|---------------------------------------------------------------------------------------------------------------------------------------------------------------------------------|-----------------------------------------------------|----------------------------------------------------------------------------------------------------------|--|
| Information | Module Size                                                                                                                                   | Module Size Adapts 2' x 2' and large-format Celebration-edge (CEL) ceiling panels to existing 15/16"-face suspension systems. Can be used on installations with Square Edge and Shadowline edge details without removing the existing ceiling panels. |                                                                                                                                                                                                                                                                                                   |                                              |                                                                                                                                                          |                                                                                                                                                                                 |                                                     |                                                                                                          |  |
|             | Suspension<br>System                                                                                                                          |                                                                                                                                                                                                                                                       | An existing standard 2' x 2' or 2' x 4' roll-formed, all-steel or aluminum 15/16"-face suspension system by any manufacturer. Ensure that the existing suspension system is square and structurally sound and that the plenum is free of maintenance problems (e.g. roof leaks, mold, or mildew). |                                              |                                                                                                                                                          |                                                                                                                                                                                 |                                                     |                                                                                                          |  |
| Perspective |                                                                                                                                               |                                                                                                                                                                                                                                                       |                                                                                                                                                                                                                                                                                                   |                                              |                                                                                                                                                          |                                                                                                                                                                                 | Perimet                                             | existing wall existing molding existing ceiling panel  C8 clip field-cut panel us8 channel molding       |  |
|             | s Celebration Renovat                                                                                                                         | ion patterns for                                                                                                                                                                                                                                      | 2' x 2', 2' x 4', and 2' x 6' su                                                                                                                                                                                                                                                                  | spension                                     | ı modules.                                                                                                                                               |                                                                                                                                                                                 |                                                     |                                                                                                          |  |
| 2' x 2'     | Square                                                                                                                                        | Square                                                                                                                                                                                                                                                |                                                                                                                                                                                                                                                                                                   |                                              | 2' x 2' and 2'x 4'                                                                                                                                       | Pinwheel                                                                                                                                                                        |                                                     | Stagger                                                                                                  |  |
| 2' x 4'     | Running Bond                                                                                                                                  |                                                                                                                                                                                                                                                       | Herringbone                                                                                                                                                                                                                                                                                       |                                              | 2' x 2' and 2' x 6'                                                                                                                                      | Weave                                                                                                                                                                           |                                                     |                                                                                                          |  |
|             | Paver                                                                                                                                         |                                                                                                                                                                                                                                                       | Stack                                                                                                                                                                                                                                                                                             |                                              | 2' x 6'                                                                                                                                                  | Stack                                                                                                                                                                           |                                                     |                                                                                                          |  |
|             | Supporting techni<br>literature<br>IC478, Installation Ir<br>IC308, CELEBRATION N<br>Panels Data Sheet S<br>TRUE Acoustical Ceili<br>Brochure | nstructions<br>Metal Ceiling<br>SC2443,                                                                                                                                                                                                               | Code approval The Donn CELEBRATION Renova- tion Clip is made of flame-resis- tant, self-extinguishing materia and meets V-0 classification as defined by UL 94.                                                                                                                                   | by me<br>al diago<br>diago<br>1/8".<br>metho | note ot-check squareness easuring the opposite nals of grid modules; nal lengths must be with (If using 3'-4'-5' triangle od, triangle must close 1/8".) | SAFETY FIRST! Follow good safety and hygiene practices durin and installation of all pland systems. Take neceptocautions and wearing appropriate personal pequipment as needed. | g handling<br>roducts<br>essary<br>the<br>rotective | material safety data sheets and related literature on products before specification and/or installation. |  |