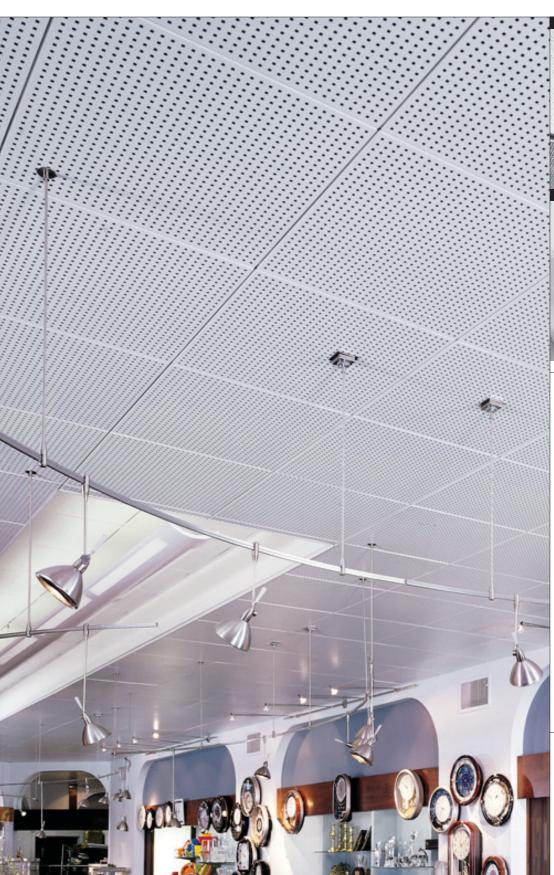

## Features and Benefits

- Refinishes an outdated suspended ceiling with sleek Celebration™
   Metal Ceiling Panels or True™
   Acoustical Ceiling Panels.
- Accents high-profile areas without additional, specialty suspension systems.
- Allows enhanced acoustical performance.
- Fits standard 15/16" metal suspension systems by any manufacturer.
- Significantly reduces renovation costs and debris.
- Clips made of flame-resistant, selfextinguishing resin to achieve highest UL flame rating for plastic.

## **Applications**

- Anywhere 15/16" face T- Bar is used
- Lobbies
- Accent areas
- Contemporary office environments
- · Retail spaces
- Health care
- Educational